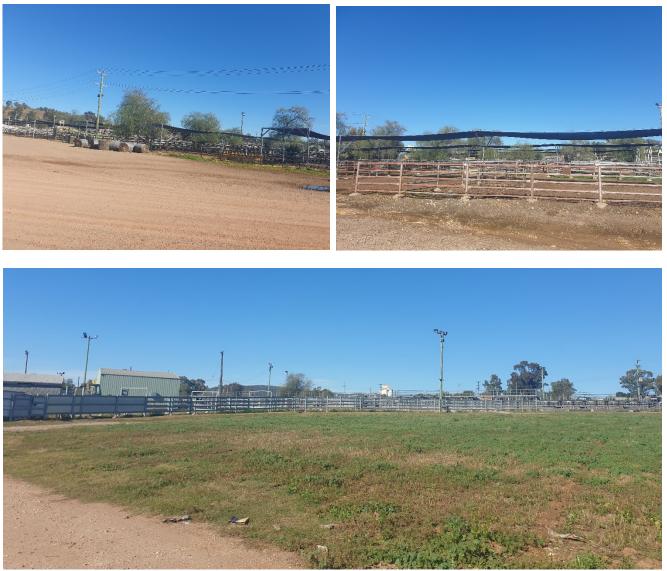

The subject site has an area of approximately 9.583 hectares and can be described as a livestock selling and handling complex. The lot is predominately developed, with a mix of remnant vegetation along the edges and planted trees to shade carparking spaces and pens. The site is located on the western edge of Gunnedah with surrounding development including the Sewerage Treatment Plant, service station and rural lands. **Figure 3** is an aerial photo of the holding and site photos in **Figure 4 to Figure 6** illustrate the site and vegetation character.

Figure 3: Aerial Photograph (Source: Google Earth, Image Date June 2021.)

State Environmental Planning Policy (Koala Habitat Protection) 2021 Lots 3, 6 and 7 in DP1218657 2 Kamilaroi Highway, Gunnedah

Figure 4 : General Photos of the livestock yards area showing Peppercorn and White Cedar trees in pens