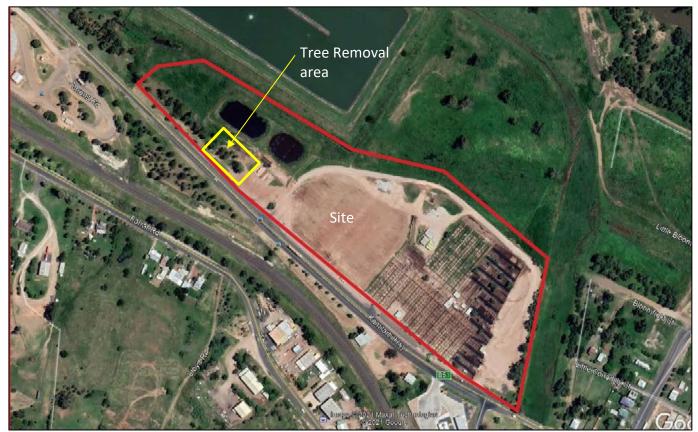

# **Proposed Development**

The proposed development is to redevelop the Gunnedah Regional Saleyards on Lots 3, 6 and 7 in DP1218657. The redevelopment includes the renovation of the existing and construction of new livestock holding pens. Construction of a new truck wash bay and associated drainage, construction of a new facilities building and associated amenities and carparking. **Figure 1** shows the site layout for the proposed re-development of the site and **Figure 2** shows an overlay of the proposed re-development plan on an aerial image of the site. Kelley Covey has advised there will be some tree removal required in the western section of the site where the washbay is being extended, this area is identified in **Figure 3**.

The subject site has an area of approximately 9.583 hectares and can be described as a livestock selling and handling complex. The lot is predominately developed, with a mix of remnant vegetation along the edges and planted trees to shade carparking spaces and pens. The site is located on the western edge of Gunnedah with surrounding development including the Sewerage Treatment Plant, service station and rural lands. **Figure 3** is an aerial photo of the holding and site photos in **Figure 4 to Figure 6** illustrate the site and vegetation character.

Figure 3: Aerial Photograph (Source: Google Earth, Image Date June 2021.)

State Environmental Planning Policy (Koala Habitat Protection) 2021 Lots 3, 6 and 7 in DP1218657 2 Kamilaroi Highway, Gunnedah

Figure 4 : General Photos of the livestock yards area showing Peppercorn and White Cedar trees in pens