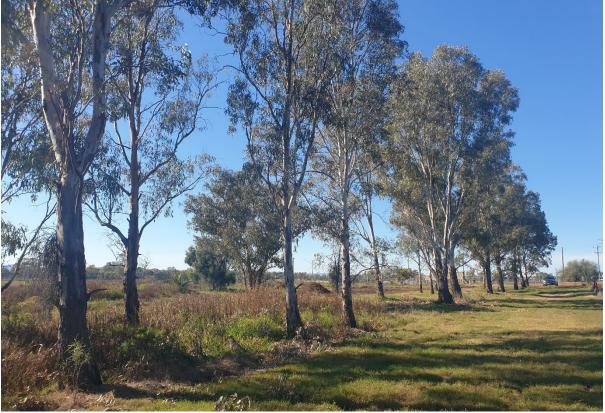

State Environmental Planning Policy (Koala Habitat Protection) 2021 Lots 3, 6 and 7 in DP1218657 2 Kamilaroi Highway, Gunnedah

Figure 5: Corridor of planted River Red Gums in the western section of the site