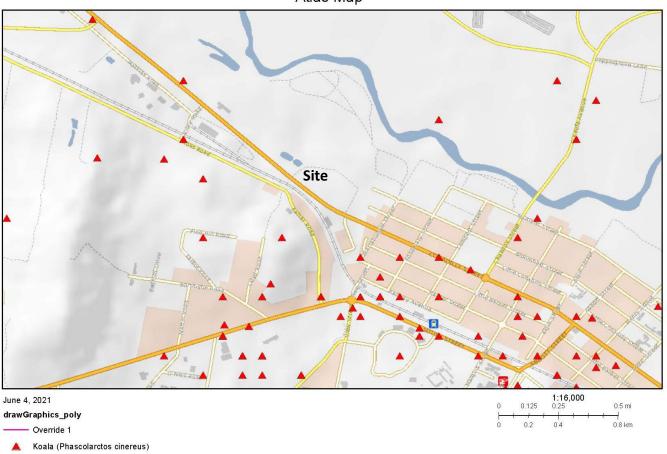

The subject site has an area of approximately 9.583 hectares and can be described as a livestock selling and handling complex. The lot is predominately developed, with a mix of remnant vegetation along the edges and planted trees to shade carparking spaces and pens. The site is located on the western edge of Gunnedah with surrounding development including the Sewerage Treatment Plant, service station and rural lands. **Figure 3** is an aerial photo of the holding and site photos in **Figure 4 to Figure 6** illustrate the site and vegetation character.

Figure 3: Aerial Photograph (Source: Google Earth, Image Date June 2021.)

State Environmental Planning Policy (Koala Habitat Protection) 2021 Lots 3, 6 and 7 in DP1218657 2 Kamilaroi Highway, Gunnedah

Figure 4 : General Photos of the livestock yards area showing Peppercorn and White Cedar trees in pens