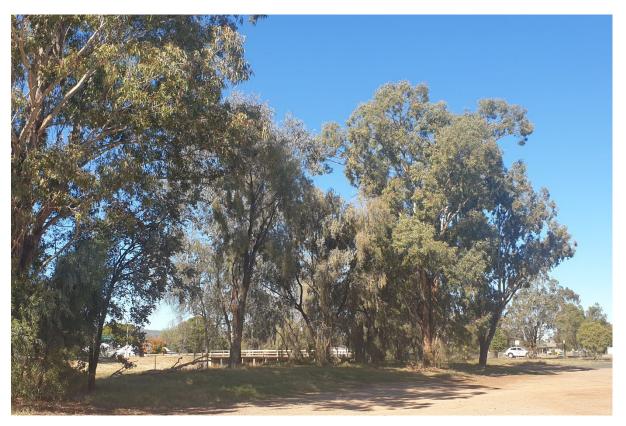

Figure 6: Mix of native trees along the eastern boundary of the site.

Gunnedah falls into the Northwest Slopes Koala Management Area under the SEPP. Schedule two of the SEPP outlines Koala use tree species for this management area. These tree species are listed along with site observations in **Table 1**.