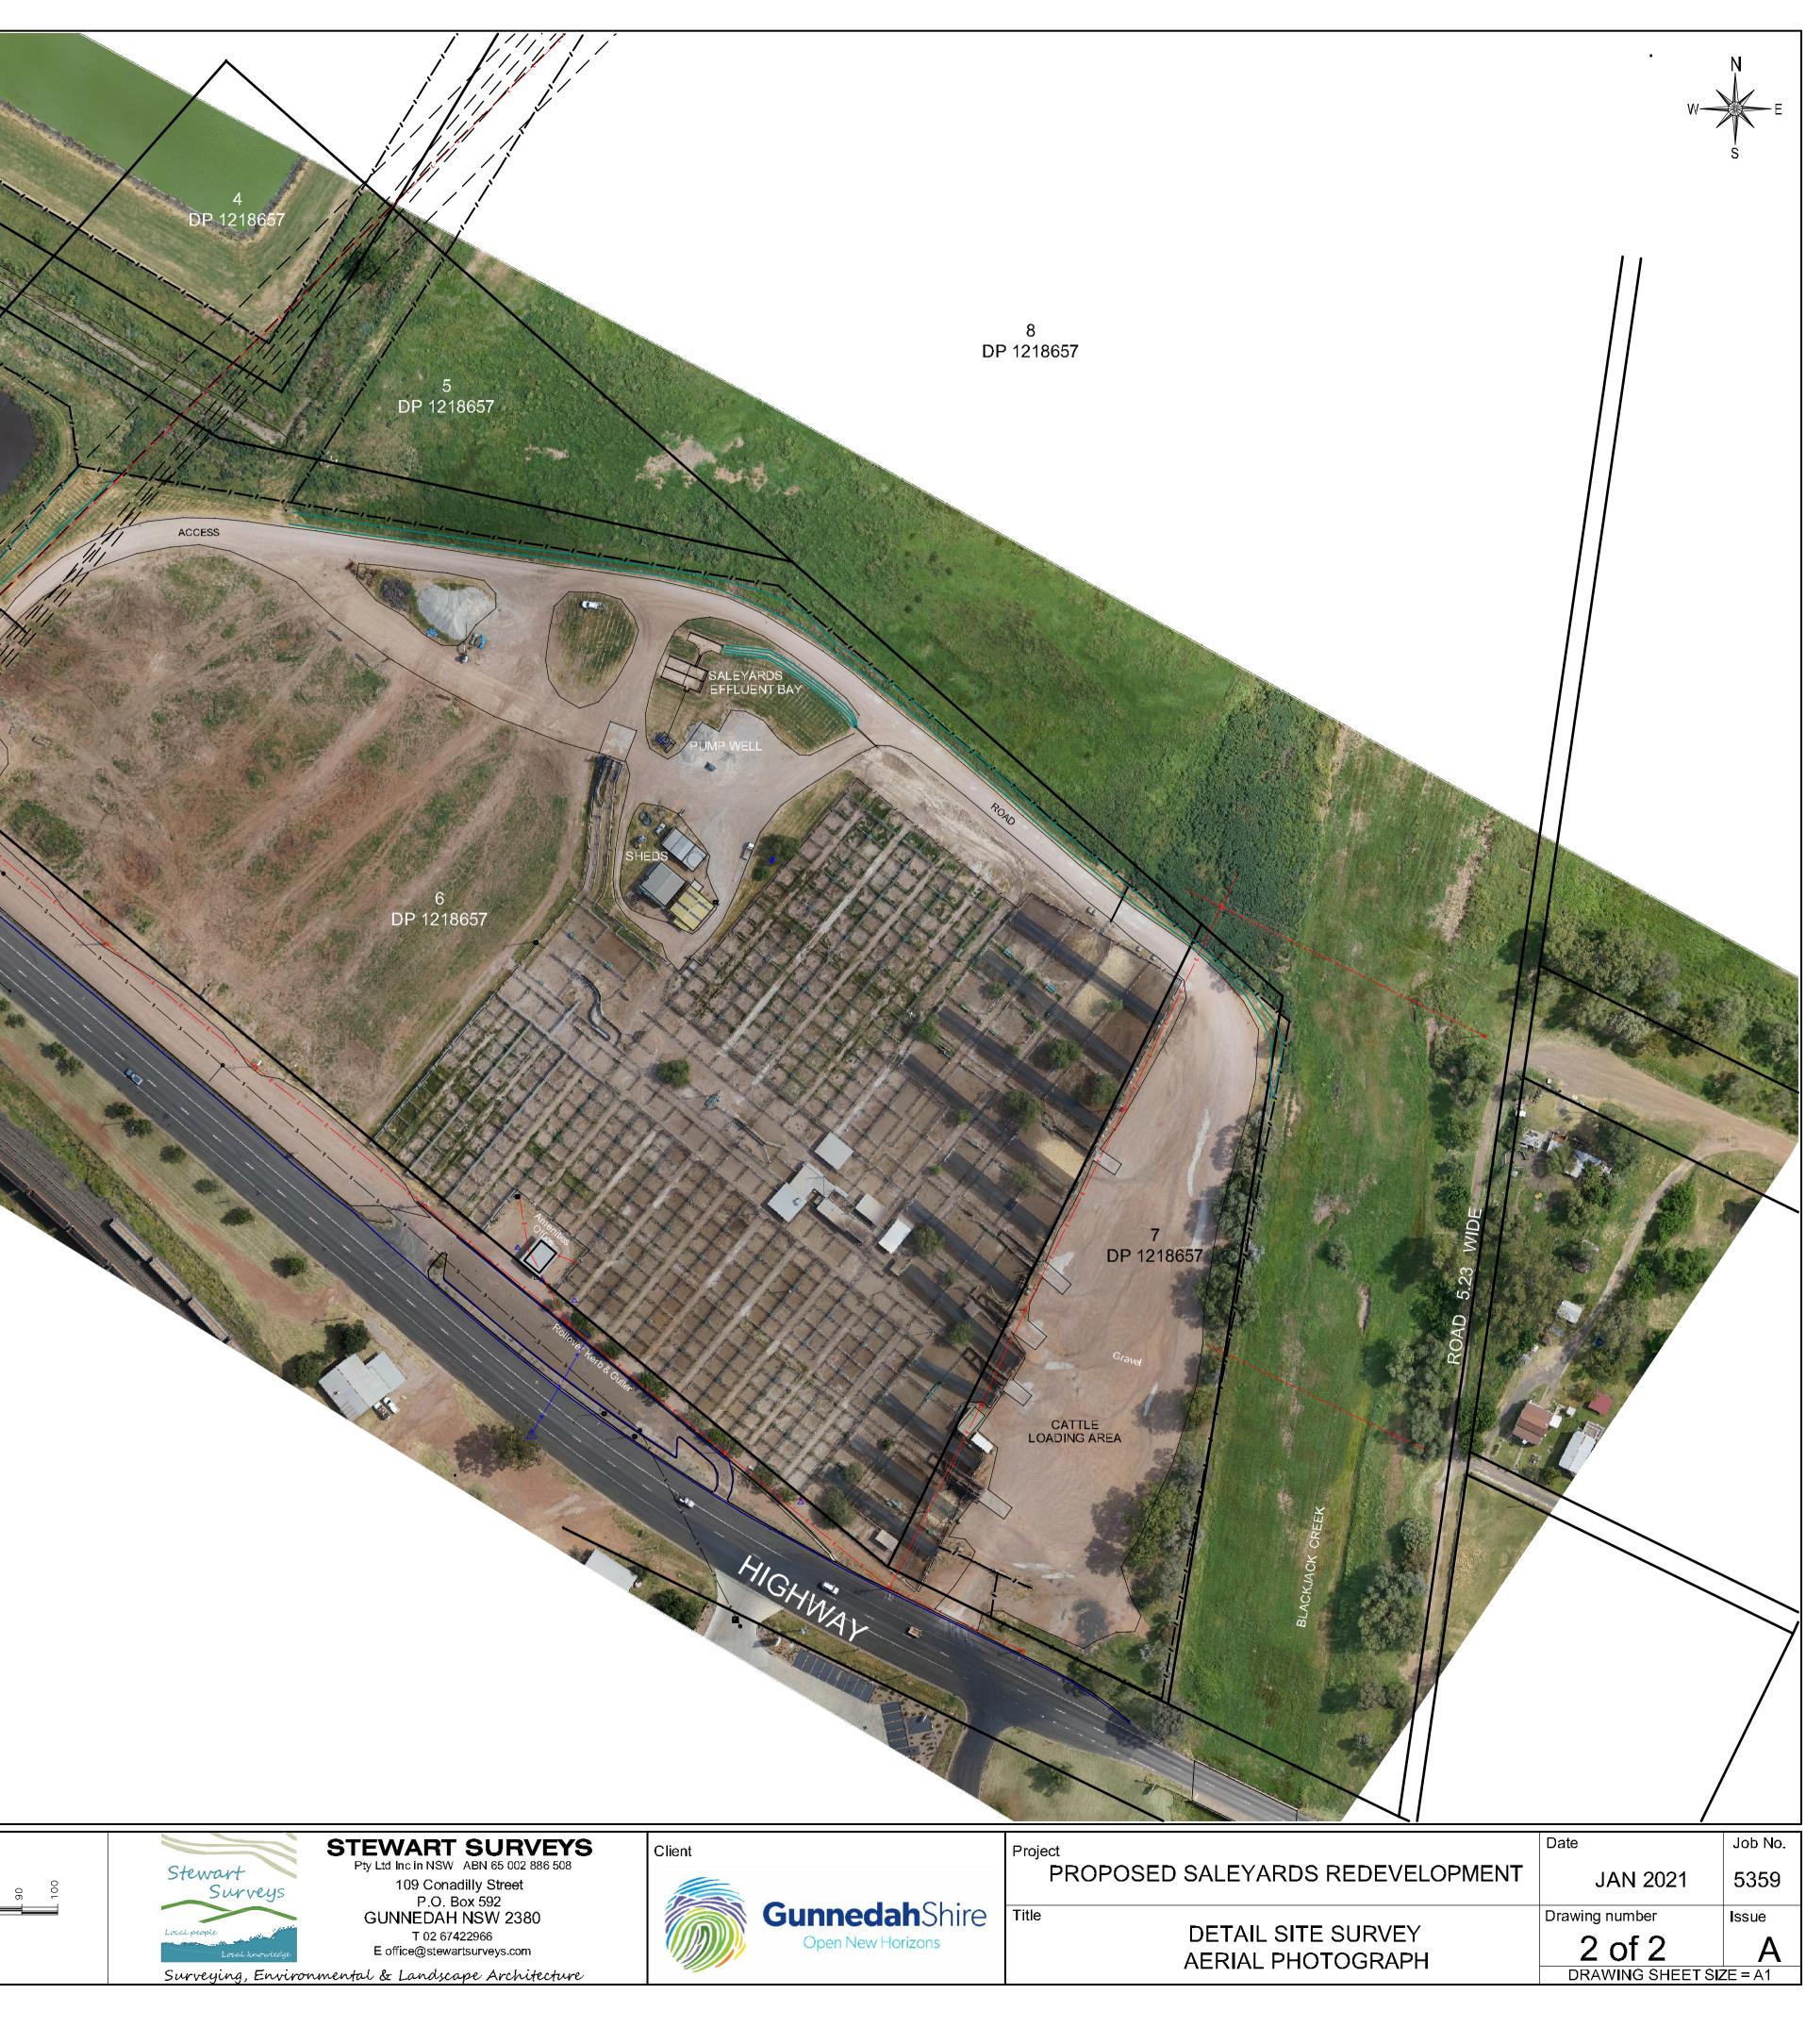

# **Proposed Development**

The proposed development is to redevelop the Gunnedah Regional Saleyards on Lots 3, 6 and 7 in DP1218657. The redevelopment includes the renovation of the existing and construction of new livestock holding pens. Construction of a new truck wash bay and associated drainage, construction of a new facilities building and associated amenities and carparking. **Figure 1** shows the site layout for the proposed re-development of the site and **Figure 2** shows an overlay of the proposed re-development plan on an aerial image of the site. Kelley Covey has advised there will be some tree removal required in the western section of the site where the washbay is being extended, this area is identified in **Figure 3**.

Figure 1: Site Plan of the Proposed Re-development (Kelley Covey)

Figure 2: Site Plan of the Proposed Redevelopment – aerial overlay (Kelley Covey)