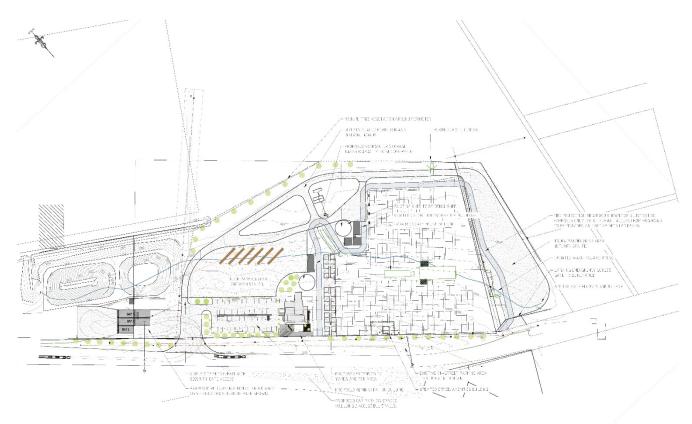

# **Proposed Development**

The proposed development is to redevelop the Gunnedah Regional Saleyards on Lots 3, 6 and 7 in DP1218657. The redevelopment includes the renovation of the existing and construction of new livestock holding pens. Construction of a new truck wash bay and associated drainage, construction of a new facilities building and associated amenities and carparking. **Figure 1** shows the site layout for the proposed re-development of the site and **Figure 2** shows an overlay of the proposed re-development plan on an aerial image of the site. Kelley Covey has advised there will be some tree removal required in the western section of the site where the washbay is being extended, this area is identified in **Figure 3**.

Figure 1: Site Plan of the Proposed Re-development (Kelley Covey)

Figure 2: Site Plan of the Proposed Redevelopment – aerial overlay (Kelley Covey)