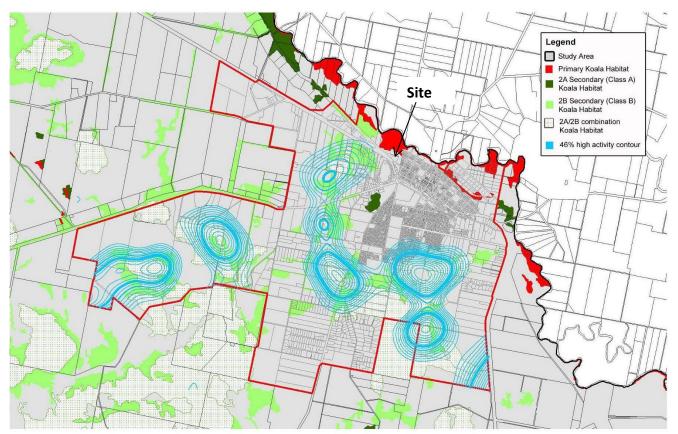

# **Desktop Review of Koala habitat**

Further to the site investigations, a desktop review of the Gunnedah Koala Strategy and Bionet record of koala sightings in the last 18 years was undertaken.

The subject site forms part of the Gunnedah Koala Strategy endorsed by Gunnedah Shire Council on 21 October 2015. The subject site is located in the Gunnedah focus area and mapped in Figure 4.1 of the strategy prepared by Greenloaning Biostudies. **Figure 7** shows the site on this map.

The site is not mapped as Koala Habitat, however, it is located adjacent to a large area of Primary Koala Habitat which fronts the Namoi River.

State Environmental Planning Policy (Koala Habitat Protection) 2021 Lots 3, 6 and 7 in DP1218657 2 Kamilaroi Highway, Gunnedah

Figure 7: Site on Figure 4.1 of the Koala Strategy Gunnedah Focus Area

A search of the NSW Office of Environment and Heritage Bionet Atlas of NSW Wildlife records 1,478 koala sightings in the Gunnedah LGA. A search of the area in a 10 kilometre square surrounding the site shows there have been no Koala sightings recorded on the subject site. **Figure 8** shows an extract from this search showing the site.