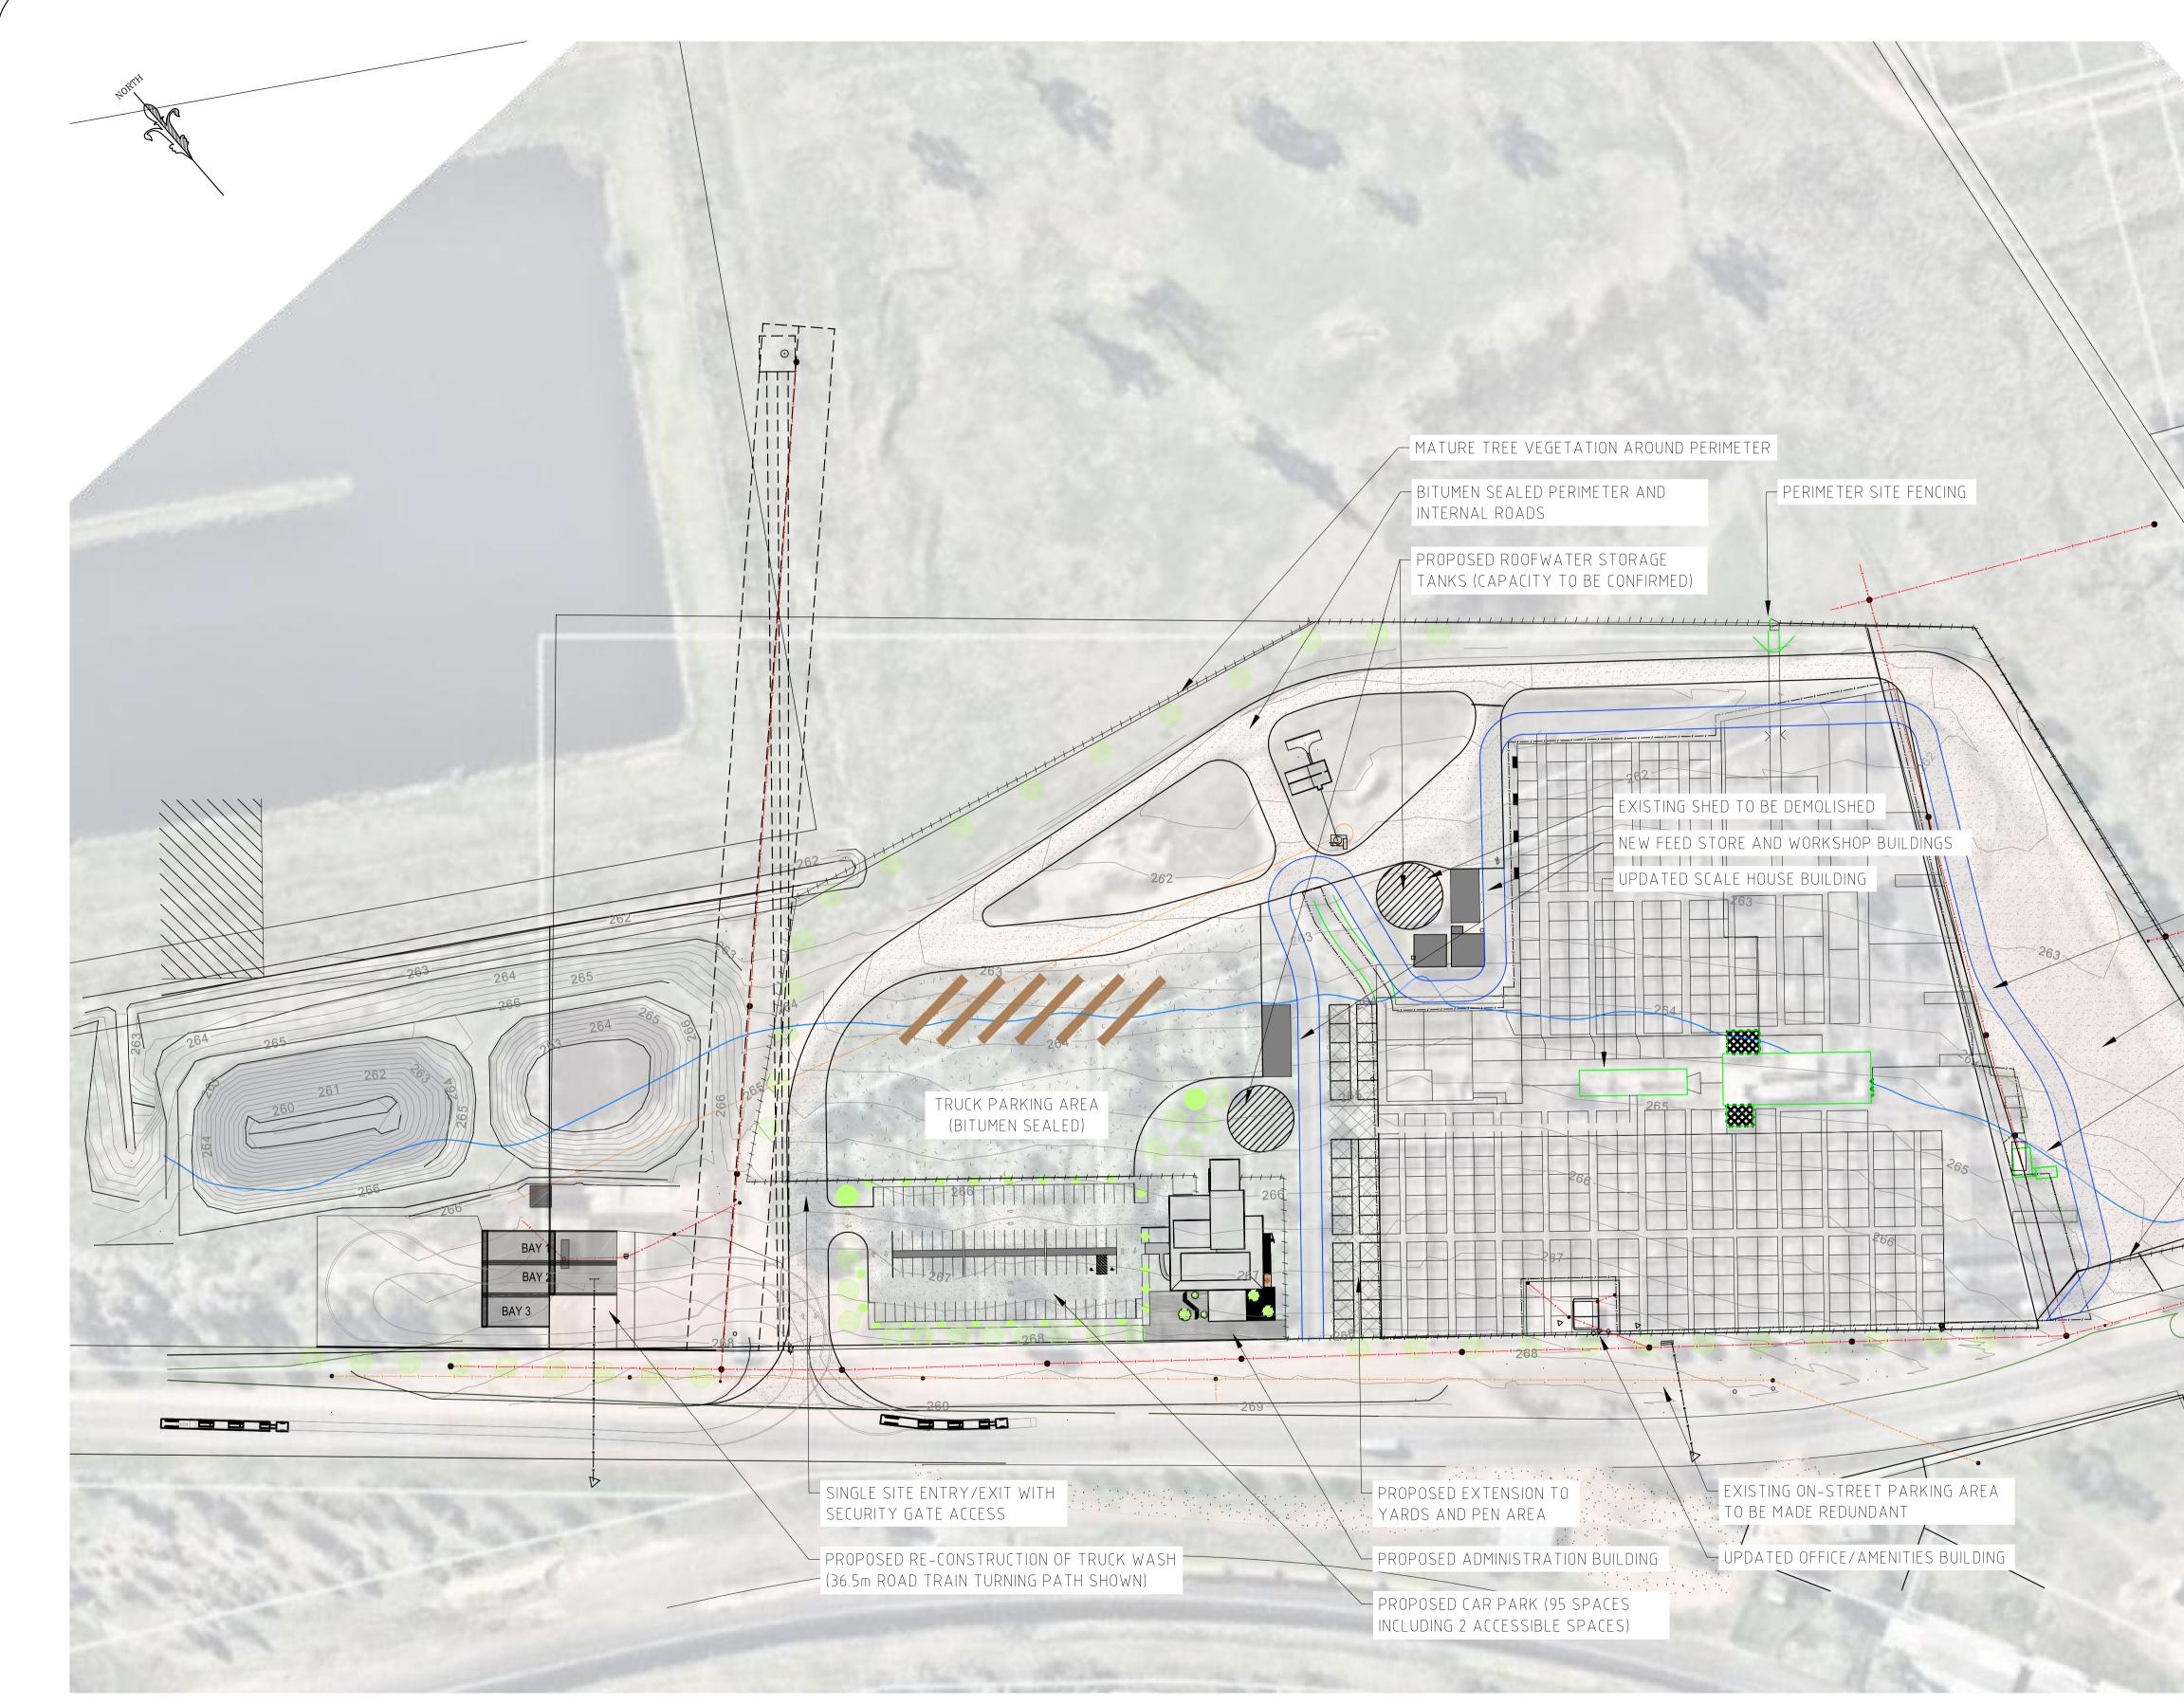

# **Proposed Development**

The proposed development is to redevelop the Gunnedah Regional Saleyards on Lots 3, 6 and 7 in DP1218657. The redevelopment includes the renovation of the existing and construction of new livestock holding pens. Construction of a new truck wash bay and associated drainage, construction of a new facilities building and associated amenities and carparking. **Figure 1** shows the site layout for the proposed re-development of the site and **Figure 2** shows an overlay of the proposed re-development plan on an aerial image of the site. Kelley Covey has advised there will be some tree removal required in the western section of the site where the washbay is being extended, this area is identified in **Figure 3**.

Figure 1: Site Plan of the Proposed Re-development (Kelley Covey)

Figure 2: Site Plan of the Proposed Redevelopment – aerial overlay (Kelley Covey)

The subject site has an area of approximately 9.583 hectares and can be described as a livestock selling and handling complex. The lot is predominately developed, with a mix of remnant vegetation along the edges and planted trees to shade carparking spaces and pens. The site is located on the western edge of Gunnedah with surrounding development including the Sewerage Treatment Plant, service station and rural lands. **Figure 3** is an aerial photo of the holding and site photos in **Figure 4 to Figure 6** illustrate the site and vegetation character.