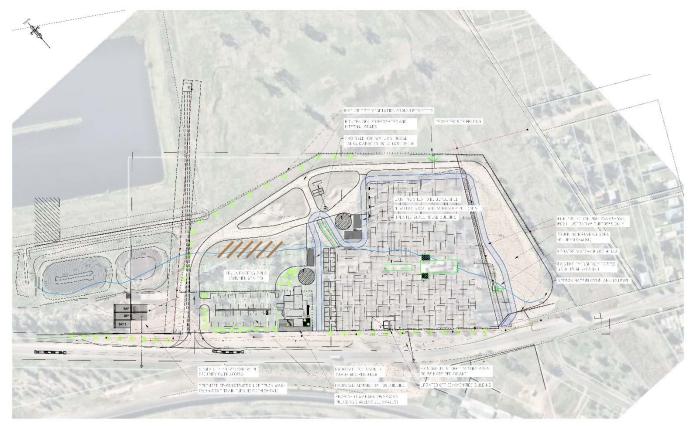

# **Proposed Development**

The proposed development is to redevelop the Gunnedah Regional Saleyards on Lots 3, 6 and 7 in DP1218657. The redevelopment includes the renovation of the existing and construction of new livestock holding pens. Construction of a new truck wash bay and associated drainage, construction of a new facilities building and associated amenities and carparking. **Figure 1** shows the site layout for the proposed re-development of the site and **Figure 2** shows an overlay of the proposed re-development plan on an aerial image of the site. Kelley Covey has advised there will be some tree removal required in the western section of the site where the washbay is being extended, this area is identified in **Figure 3**.

Figure 1: Site Plan of the Proposed Re-development (Kelley Covey)

Figure 2: Site Plan of the Proposed Redevelopment – aerial overlay (Kelley Covey)